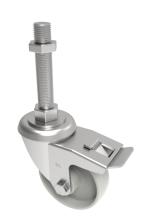

## Nylon Swivel Castor Brake 100mm 270kg Load

## Product code: SSEH100NYBSWBM16X200

Grade 304 Pressed stainless steel swivel castor with a M16 x200mm adjustable stem fitted with a white nylon wheel with a roller bearing and total lock brake. Wheel diameter 100mm, tread width 32mm, overall height 128mm. Load capacity 270kg.

| Bearing Type            | Roller                       |
|-------------------------|------------------------------|
| Fixing Option           | Bolt Hole, Stem              |
| Height (mm)             | 128                          |
| Castor Material         | Stainless Steel              |
| Castor Type             | Swivel with Total Lock Brake |
| Swivel Radius (mm)      | 115                          |
| Load Capacity (kg)      | 270                          |
| Thread Size             | M16 x 200mm                  |
| Tread (mm)              | 32                           |
| Diameter (mm)           | 100                          |
| Wheel Material          | Nylon                        |
| Colour / Shore Hardness | White Nylon                  |
| Fork Thickness (mm)     | 3                            |
| Temperature Resistance  | -30 °C TO +80 °C             |
| Head Dia (mm)           | 76                           |