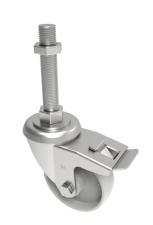

## Nylon Swivel Castor Brake 125mm 300kg Load

Product code: SSEH125NYBSWBM16X100

Grade 304 Pressed stainless steel swivel castor with a M16 x100mm adjustable stem fitted with a white nylon wheel with a roller bearing and total lock brake. Wheel diameter 125mm, tread width 35mm, overall height 155mm, Load capacity 300kg.

| Bearing Type            | Roller                       |
|-------------------------|------------------------------|
| Fixing Option           | Bolt Hole, Stem              |
| Height (mm)             | 156                          |
| Castor Material         | Stainless Steel              |
| Castor Type             | Swivel with Total Lock Brake |
| Swivel Radius (mm)      | 115                          |
| Load Capacity (kg)      | 300                          |
| Thread Size             | M16 x100mm                   |
| Tread (mm)              | 32                           |
| Diameter (mm)           | 125                          |
| Wheel Material          | Nylon                        |
| Colour / Shore Hardness | White Nylon                  |
| Fork Thickness (mm)     | 3                            |
| Temperature Resistance  | -30 °C TO +80 °C             |
| Head Dia (mm)           | 76                           |