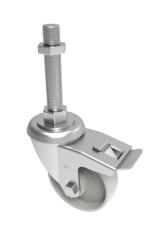

## Nylon Swivel Castor Brake 125mm 300kg Load

Product code: SSEH125NYBSWBM16X200

PGrade 304 Pressed stainless steel swivel castor with a M16 x200mm adjustable stem fitted with a white nylon wheel with a roller bearing and total lock brake. Wheel diameter 125mm, tread width 35mm, overall height 155mm, Load capacity 300kg.

| Bearing Type            | Roller                       |
|-------------------------|------------------------------|
| Fixing Option           | Bolt Hole, Stem              |
| Height (mm)             | 156                          |
| Castor Material         | Stainless Steel              |
| Castor Type             | Swivel with Total Lock Brake |
| Swivel Radius (mm)      | 115                          |
| Load Capacity (kg)      | 300                          |
| Thread Size             | M16 x 200mm                  |
| Tread (mm)              | 32                           |
| Diameter (mm)           | 125                          |
| Wheel Material          | Nylon                        |
| Colour / Shore Hardness | White Nylon                  |
| Fork Thickness (mm)     | 3                            |
| Temperature Resistance  | -30 °C TO +80 °C             |
| Head Dia (mm)           | 76                           |