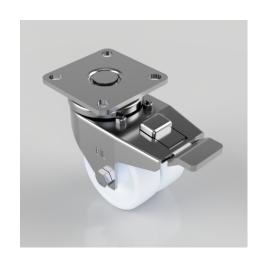

## Nylon swivel plate brake 50mm 60kg

Product code: 2BZD50NYSWB

Pressed steel twin wheel swivel castor with a top plate fixing fitted with 2 white nylon wheels and a Plain Bore with total lock brake. Wheel diameter 50mm, tread width 19mm x 2, overall height 73mm, plate size 55mm x 55mm, hole centres 42mm x 42mm or 40mm x 40mm. Load capacity 60kg.

| Diameter (mm)            | 50                           |
|--------------------------|------------------------------|
| Fixing Option            | Plate                        |
| Castor Type              | Swivel with Total Lock Brake |
| Plate Size (mm)          | 55 x 55                      |
| Hole Centres (mm)        | 40/42 x 40/42                |
| Height (mm)              | 73                           |
| Bearing Type             | Plain                        |
| Swivel Radius (mm)       | 80                           |
| Wheel Material           | Nylon                        |
| Colour / Shore Hardness  | White Nylon                  |
| Top Plate Thickness (mm) | 3                            |
| Fork Thickness (mm)      | 2                            |
| Temperature Resistance   | -15 °C TO +80 °C             |
| To Suit Fixing Bolt (mm) | 6                            |
| Tread (mm)               | 2 X 19                       |
| Load Capacity (kg)       | 60                           |