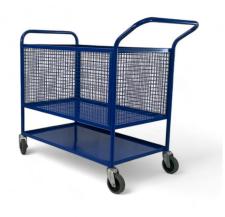

## **Order Picking Trolley with Basket**

## Product code: SKOPT103

Perfect for movement in areas of limited space, this picking trolley is fitted with four 125mm rubber tyre swivel castors. The trolley is rated to 200kg and comes with a basket that can be easily used to store items while they are being moved around. There is also a fixed u-loop handle at one end for easy maneuverability.

| Brand                    | BIL Materials Handling         |
|--------------------------|--------------------------------|
| Load capacity            | 200kg                          |
| Castors                  | 125mm rubber tyre (all swivel) |
| Overall Size (L x W x H) | 1300 x 605 x 1100              |
| Basket Size (L x W x H)  | 1000 x 600 x 600               |