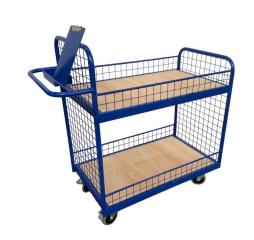

## **Order Picking Trolley with Mesh Sides and Ends**

Product code: SKOPT102/MS

Perfect for movement in areas of limited space, this picking trolley is fitted with four 125mm non-marking tyre swivel castors. The trolley is rated to 200kg and comes with 100mm high mesh lips along the sides of the shelves to prevent items sliding off. There is also a fixed u-loop handle at one end for easy maneuverability.

| Basket Size (L x W x H)  | 950 x 460 x 410                     |
|--------------------------|-------------------------------------|
| Overall Size (L x W x H) | 1250 x 600 x 1250                   |
| Castors                  | 125mm grey non marking (all swivel) |
| Load capacity            | 200kg                               |
| Brand                    | BIL Materials Handling              |