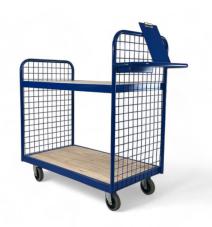

## **Order Picking Trolley**

**Product code: SKOPT102** 

Perfect for movement in areas of limited space, this picking trolley is fitted with four 125mm non-marking tyre swivel castors. The trolley is rated to 200kg and comes with two mesh sides as well as a secondary lower tray for extra storage. There are two handles available at either end of the trolley for easy maneuverability.

| Overall Size (L x W x H) | 1250 x 600 x 1250                   |
|--------------------------|-------------------------------------|
| Castors                  | 125mm grey non marking (all swivel) |
| Load capacity            | 200kg                               |
| Brand                    | BIL Materials Handling              |