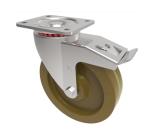

## Phenolic Plate Swivel Castor Brake 100mm 180kg Load

Product code: BZH100ANSWBHT

| Diameter (mm)            | 100                             |
|--------------------------|---------------------------------|
| Fixing Option            | Plate                           |
| Castor Type              | Swivel with Total Lock Brake    |
| Plate Size (mm)          | 105 x 86                        |
| Hole Centres (mm)        | 80 X 60                         |
| To Suit Fixing Bolt (mm) | 8                               |
| Height (mm)              | 128                             |
| Bearing Type             | Plain                           |
| Swivel Radius (mm)       | 120                             |
| Wheel Material           | Phenolic                        |
| Colour / Shore Hardness  | Black High Temperature Phenolic |
| Temperature Resistance   | -30 °C to +250 °C               |
| Load Capacity (kg)       | 200                             |
| Tread (mm)               | 38                              |
| Top Plate Thickness (mm) | 4                               |
| Fork Thickness (mm)      | 4                               |