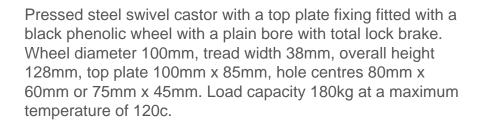

## Phenolic Plate Swivel Castor Brake 100mm 200kg Load

**Product code: BZXM100ANSWB** 

| Diameter (mm)            | 100                             |
|--------------------------|---------------------------------|
| Fixing Option            | Plate                           |
| Castor Type              | Swivel with Total Lock Brake    |
| Plate Size (mm)          | 100 x 85                        |
| Hole Centres (mm)        | 80/75 x 60/45                   |
| To Suit Fixing Bolt (mm) | 8                               |
| Height (mm)              | 128                             |
| Bearing Type             | Plain                           |
| Swivel Radius (mm)       | 125                             |
| Wheel Material           | Phenolic                        |
| Colour / Shore Hardness  | Black High Temperature Phenolic |
| Temperature Resistance   | -30 °C to +120 °C               |
| Load Capacity (kg)       | 200                             |
| Tread (mm)               | 38                              |
| Top Plate Thickness (mm) | 2.5                             |
| Fork Thickness (mm)      | 2.5                             |