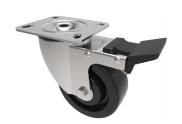

## Phenolic Plate Swivel Castor Brake 100mm 200kg Load

**Product code: BZXM100ANSWB** 

| Diameter (mm)            | 100                             |
|--------------------------|---------------------------------|
| Fixing Option            | Plate                           |
| Castor Type              | Swivel with Total Lock Brake    |
| Plate Size (mm)          | 100 x 85                        |
| Hole Centres (mm)        | 80/75 x 60/45                   |
| To Suit Fixing Bolt (mm) | 8                               |
| Height (mm)              | 128                             |
| Bearing Type             | Plain                           |
| Swivel Radius (mm)       | 125                             |
| Wheel Material           | Phenolic                        |
| Colour / Shore Hardness  | Black High Temperature Phenolic |
| Temperature Resistance   | -30 °C to +120 °C               |
| Load Capacity (kg)       | 200                             |
| Tread (mm)               | 38                              |
| Top Plate Thickness (mm) | 2.5                             |
| Fork Thickness (mm)      | 2.5                             |