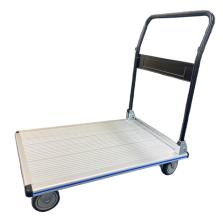

## Platform Truck 200kg Load Rated

## Product code: SKPD

Superior Build Quality - Built to last so delivers Superb Value for Money. Durable, high quality aluminium decks, 200kg load capacity with 125mm wheel diameter. Handle folds flat for easy storage. Range of platforms to suit your needs - all made in the UK. <u>View a video of our platform trucks</u>

| Load Capacity (kg) | 200                                                   |
|--------------------|-------------------------------------------------------|
| Specialism         | Platform trucks and trolleys                          |
| Brand              | Alutruk                                               |
| Industry           | Basic warehouse, Food and drink delivery, General use |
| Material           | Aluminium                                             |
| Length             | 900mm                                                 |
| Height             | 960mm                                                 |
| Width              | 620mm                                                 |