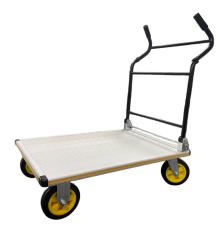

## Platform Truck 350kg Load Rated

## Product code: SKPB

Handle folds flat for easy storage Durable, high quality aluminium decks, 350kg load capacity with 180mm wheel diameter. Superior Build Quality - Built to last so delivers Superb Value for Money Range of platforms to suit your needs all Made in UK. <u>View a video of our platform trucks</u>

| Width              | 600mm                                                 |
|--------------------|-------------------------------------------------------|
| Height             | 960mm                                                 |
| Length             | 900mm                                                 |
| Material           | Aluminium                                             |
| Industry           | Basic warehouse, Food and drink delivery, General use |
| Brand              | Alutruk                                               |
| Specialism         | Platform trucks and trolleys                          |
| Load Capacity (kg) | 350                                                   |
| Handle Type        | Twin Grip                                             |