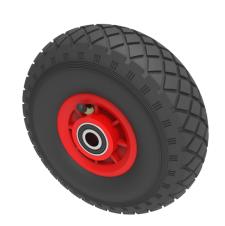

## Pneumatic 260mm Ball Bearing Wheel 136kg Load

Product code: BZWPPB260254D/E

Black pneumatic tyre on red polypropylene centre rim with a ball bearings. Fitted with a 4 ply diamond tread patterned tyre. Wheel diameter 260mm, tread width 85mm, hub 75mm, bore 25mm. Load capacity 136kg at 4KPH, for non-towing applications please note we manufacture to order and therefore a 24 hour delivery may not be possible. Important notice: Refer to rim for PSI rating not the tyre

| Wheel Material          | Pneumatic Tyre on Polypropylene                    |
|-------------------------|----------------------------------------------------|
| Diameter (mm)           | 260                                                |
| Load Capacity (kg)      | 136                                                |
| Bearing Type            | Ball                                               |
| Bore Size (mm)          | 25                                                 |
| Tread (mm)              | 85                                                 |
| Hub Width (mm)          | 75                                                 |
| Colour / Shore Hardness | Black Pneumatic Tyre on Polypropylene Rims / 4 Ply |
| Temperature Resistance  | -10 °C TO +60 °C                                   |