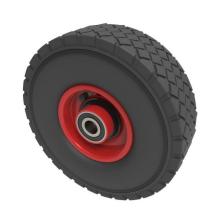

## Pneumatic 260mm Ball Bearing Wheel 136kg Load

Product code: BZWPMB26020654D/E

Black pneumatic tyre on red steel centre rim with ball bearings. Fitted with a 4 ply diamond tread patterned tyre. Wheel diameter 260mm, tread width 85mm, hub width 65mm, bore 20mm. Load capacity 136kg at 4KPH, REACH COMPLIANT. Not recommended for foam filling please take advise from the BIL Technical department or consider the BIL puncture proof range. for non-towing applications please note we manufacture to order and therefore a 24 hour delivery may not be possible.

| Wheel Material          | Pneumatic tyre on Pressed Steel            |
|-------------------------|--------------------------------------------|
| Diameter (mm)           | 260                                        |
| Load Capacity (kg)      | 136                                        |
| Bearing Type            | Ball                                       |
| Bore Size (mm)          | 20                                         |
| Tread (mm)              | 85                                         |
| Hub Width (mm)          | 65                                         |
| Colour / Shore Hardness | Black Pneumatic Tyre on Steel Rims / 4 Ply |
| Temperature Resistance  | -10 °C TO +60 °C                           |