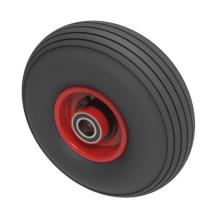

## Pneumatic 260mm Ball Bearing Wheel 200kg Load

Product code: BZWPMB260254654R

Black pneumatic tyre on red steel centre rim with sealed ball bearings. Fitted with a 4 ply ribbed tread patterned tyre. Wheel diameter 260mm, tread width 85mm, hub width 65mm, bore 25.4mm. Load capacity 200kg at 4KPH for non-towing applications please note we manufacture to order and therefore a 24 hour delivery may not be possible.

| Wheel Material          | Pneumatic tyre on Pressed Steel            |
|-------------------------|--------------------------------------------|
| Diameter (mm)           | 260                                        |
| Load Capacity (kg)      | 200                                        |
| Bearing Type            | Ball                                       |
| Bore Size (mm)          | 25.4                                       |
| Tread (mm)              | 85                                         |
| Hub Width (mm)          | 65                                         |
| Colour / Shore Hardness | Black Pneumatic Tyre on Steel Rims / 4 Ply |
| Temperature Resistance  | -10 °C TO +60 °C                           |