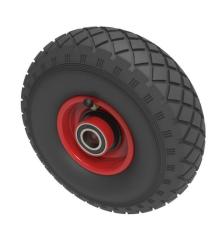

## Pneumatic 260mm Ball Bearing Wheel 200kg Load

Product code: BZWPMB26025654D

Black pneumatic tyre on red steel centre rim with ball bearings. Fitted with a 4 ply diamond tread patterned tyre. Wheel diameter 260mm, tread width 85mm, hub width 65mm, bore 25mm. Load capacity 200kg at 4KPH, REACH COMPLIANT. Not recommended for foam filling please take advise from the BIL Technical department or consider the BIL puncture proof range. for non-towing applications please note we manufacture to order and therefore a 24 hour delivery may not be possible.

| Wheel Material          | Pneumatic tyre on Pressed Steel            |
|-------------------------|--------------------------------------------|
| Diameter (mm)           | 260                                        |
| Load Capacity (kg)      | 200                                        |
| Bearing Type            | Ball                                       |
| Bore Size (mm)          | 25                                         |
| Tread (mm)              | 85                                         |
| Hub Width (mm)          | 65                                         |
| Colour / Shore Hardness | Black Pneumatic Tyre on Steel Rims / 4 Ply |
| Temperature Resistance  | -10 °C TO +60 °C                           |