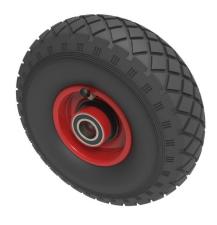

## Pneumatic 260mm Ball Bearing Wheel 270kg Load

## Product code: BZWPMB260254656D

Black pneumatic tyre on red steel centre rim with ball bearings. Fitted with a 6 ply diamond tread patterned tyre. Wheel diameter 260mm, tread width 85mm, hub width 65mm, bore 25.4mm. Load capacity 200kg at 4KPH for non-towing applications please note we manufacture to order and therefore a 24 hour delivery may not be possible.

| Wheel Material          | Pneumatic tyre on Pressed Steel            |
|-------------------------|--------------------------------------------|
| Diameter (mm)           | 260                                        |
| Load Capacity (kg)      | 270                                        |
| Bearing Type            | Ball                                       |
| Bore Size (mm)          | 25.4                                       |
| Tread (mm)              | 85                                         |
| Hub Width (mm)          | 65                                         |
| Colour / Shore Hardness | Black Pneumatic Tyre on Steel Rims / 6 Ply |
| Temperature Resistance  | -10 °C TO +60 °C                           |