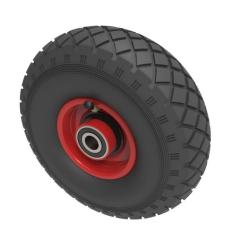

## Pneumatic 260mm Ball Bearing Wheel 270kg Load

Product code: BZWPMB26020656D

Black pneumatic tyre on red steel centre rim with ball bearings. Fitted with a 6 ply diamond tread patterned tyre. Wheel diameter 260mm, tread width 85mm, hub width 65mm, bore 20mm. Load capacity 270kg at 4KPH, REACH COMPLIANT. Not recommended for foam filling please take advise from the BIL Technical department or consider the BIL puncture proof range. for non-towing applications please note we manufacture to order and therefore a 24 hour delivery may not be possible.

| Wheel Material          | Pneumatic tyre on Pressed Steel            |
|-------------------------|--------------------------------------------|
| Diameter (mm)           | 260                                        |
| Load Capacity (kg)      | 270                                        |
| Bearing Type            | Ball                                       |
| Bore Size (mm)          | 20                                         |
| Tread (mm)              | 85                                         |
| Hub Width (mm)          | 65                                         |
| Colour / Shore Hardness | Black Pneumatic Tyre on Steel Rims / 6 Ply |
| Temperature Resistance  | -10 °C TO +60 °C                           |