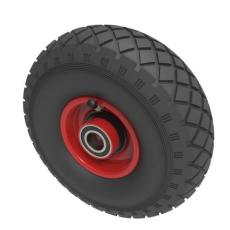

## Pneumatic 260mm Ball Bearing Wheel 270kg Load

Product code: BZWPMB26025656D

Black pneumatic tyre on red steel centre rim with ball bearings. Fitted with a 6 ply diamond tread patterned tyre. Wheel diameter 260mm, tread width 85mm, hub width 65mm, bore 25mm. Load capacity 270kg at 4KPH, REACH COMPLIANT. Not recommended for foam filling please take advise from the BIL Technical department or consider the BIL puncture proof range. for non-towing applications please note we manufacture to order and therefore a 24 hour delivery may not be possible.

| Wheel Material          | Pneumatic tyre on Pressed Steel            |
|-------------------------|--------------------------------------------|
| Diameter (mm)           | 260                                        |
| Load Capacity (kg)      | 270                                        |
| Bearing Type            | Ball                                       |
| Bore Size (mm)          | 25                                         |
| Tread (mm)              | 85                                         |
| Hub Width (mm)          | 65                                         |
| Colour / Shore Hardness | Black Pneumatic Tyre on Steel Rims / 6 Ply |
| Temperature Resistance  | -10 °C TO +60 °C                           |