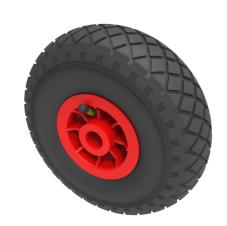

## Pneumatic 260mm Plain Bearing Wheel 136kg Load

Product code: BZWPP260204D/E

Black pneumatic tyre on red polypropylene centre rim with a plain bore. Fitted with a 4 ply diamond tread patterned tyre. Wheel diameter 260mm, tread width 85mm, hub 75mm, bore 20mm. Load capacity 136kg at 4KPH, REACH COMPLIANT. Not recommended for foam filling please take advise form the BIL Technical department or consider the BIL puncture proof range. for non-towing applications please note we manufacture to order and therefore a 24 hour delivery may not be possible. Important notice: Refer to rim for PSI rating not the tyre

| Wheel Material          | Pneumatic Tyre on Polypropylene                    |
|-------------------------|----------------------------------------------------|
| Diameter (mm)           | 260                                                |
| Load Capacity (kg)      | 136                                                |
| Bearing Type            | Plain                                              |
| Bore Size (mm)          | 20                                                 |
| Tread (mm)              | 85                                                 |
| Hub Width (mm)          | 75                                                 |
| Colour / Shore Hardness | Black Pneumatic Tyre on Polypropylene Rims / 4 Ply |
| Temperature Resistance  | -10 °C TO +60 °C                                   |