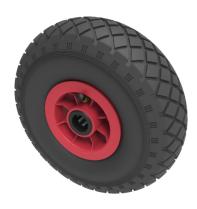

## Product code: BZWPPR260254D/E

Black pneumatic tyre on red polypropylene centre rim with a roller bearing. Fitted with a 4 ply diamond tread patterned tyre. Wheel diameter 260mm, tread width 85mm, hub 75mm, bore 25mm. Load capacity 136kg at 4KPH, REACH COMPLIANT. Not recommended for foam filling please take advise from the BIL Technical department or consider the BIL puncture proof range. for non-towing applications please note we manufacture to order and therefore a 24 hour delivery may not be possible.Important notice : Refer to rim for PSI rating not the tyre

| Wheel Material          | Pneumatic Tyre on Polypropylene                    |
|-------------------------|----------------------------------------------------|
| Diameter (mm)           | 260                                                |
| Load Capacity (kg)      | 136                                                |
| Bearing Type            | Roller                                             |
| Bore Size (mm)          | 25                                                 |
| Tread (mm)              | 85                                                 |
| Hub Width (mm)          | 75                                                 |
| Colour / Shore Hardness | Black Pneumatic Tyre on Polypropylene Rims / 4 Ply |
| Temperature Resistance  | -10 °C TO +60 °C                                   |