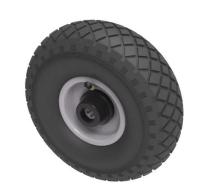

## Pneumatic 260mm Roller Bearing Wheel 136kg Load

Product code: BZWPMR260204D/E

Black pneumatic tyre on grey steel centre rim with a roller bearing. Fitted with a 4 ply diamond tread patterned tyre. Wheel diameter 260mm, tread width 85mm, hub width 75mm, bore 20mm. Load capacity 136kg at 4KPH, REACH COMPLIANT. Not recommended for foam filling please take advise from the BIL Technical department or consider the BIL puncture proof range. for non-towing applications please note we manufacture to order and therefore a 24 hour delivery may not be possible.

| Wheel Material          | Pneumatic tyre on Pressed Steel            |
|-------------------------|--------------------------------------------|
| Diameter (mm)           | 260                                        |
| Load Capacity (kg)      | 136                                        |
| Bearing Type            | Roller                                     |
| Bore Size (mm)          | 20                                         |
| Tread (mm)              | 85                                         |
| Hub Width (mm)          | 75                                         |
| Colour / Shore Hardness | Black Pneumatic Tyre on Steel Rims / 4 Ply |
| Temperature Resistance  | -10 °C TO +60 °C                           |