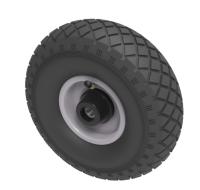

## Pneumatic 260mm Roller Bearing Wheel 200kg Load

Product code: BZWPMR2602544D

Black pneumatic tyre on grey steel rim centre with a roller bearing. Fitted with a 4 ply diamond tread patterned tyre. Wheel diameter 260mm, tread width 85mm, hub width 75mm, bore 25.4mm. Load capacity 200kg at 4KPH,REACH COMPLIANT. Not recommended for foam filling please take advise from the BIL Technical department or consider the BIL puncture proof range. for non-towing applications please note we manufacture to order and therefore a 24 hour delivery may not be possible.

| Wheel Material          | Pneumatic tyre on Pressed Steel            |
|-------------------------|--------------------------------------------|
| Diameter (mm)           | 260                                        |
| Load Capacity (kg)      | 200                                        |
| Bearing Type            | Roller                                     |
| Bore Size (mm)          | 25.4                                       |
| Tread (mm)              | 85                                         |
| Hub Width (mm)          | 75                                         |
| Colour / Shore Hardness | Black Pneumatic Tyre on Steel Rims / 4 Ply |
| Temperature Resistance  | -10 °C TO +60 °C                           |