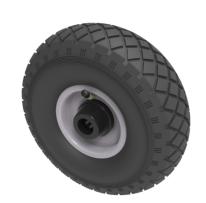

## Pneumatic 260mm Roller Bearing Wheel 200kg Load

Product code: BZWPMR260254D

Black pneumatic tyre on grey steel rim centre with a roller bearing. Fitted with a 4 ply diamond tread patterned tyre. Wheel diameter 260mm, tread width 85mm, hub width 75mm, bore 25mm. Load capacity 200kg at 4KPH,REACH COMPLIANT. Not recommended for foam filling please take advise from the BIL Technical department or consider the BIL puncture proof range. for non-towing applications please note we manufacture to order and therefore a 24 hour delivery may not be possible.

| Load Capacity (kg)      | 200                                        |
|-------------------------|--------------------------------------------|
| Wheel Material          | Pneumatic tyre on Pressed Steel            |
| Diameter (mm)           | 260                                        |
| Bearing Type            | Roller                                     |
| Hub Width (mm)          | 75                                         |
| Bore Size (mm)          | 25                                         |
| Tread (mm)              | 85                                         |
| Colour / Shore Hardness | Black Pneumatic Tyre on Steel Rims / 4 Ply |
| Temperature Resistance  | -10 °C TO +60 °C                           |