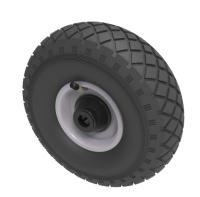

## Pneumatic 260mm Roller Bearing Wheel 270kg Load

Product code: BZWPMR260206D

Black pneumatic tyre on grey steel rim centre with a roller bearing. Fitted with a 6 ply diamond tread patterned tyre. Wheel diameter 260mm, tread width 85mm, hub width 75mm, bore 20mm. Load capacity 270kg at 4KPH,REACH COMPLIANT. Not recommended for foam filling please take advise from the BIL Technical department or consider the BIL puncture proof range. for non-towing applications please note we manufacture to order and therefore a 24 hour delivery may not be possible.

| Diameter (mm)           | 260                                        |
|-------------------------|--------------------------------------------|
| Load Capacity (kg)      | 270                                        |
| Wheel Material          | Pneumatic tyre on Pressed Steel            |
| Bearing Type            | Roller                                     |
| Tread (mm)              | 85                                         |
| Hub Width (mm)          | 75                                         |
| Bore Size (mm)          | 20                                         |
| Colour / Shore Hardness | Black Pneumatic Tyre on Steel Rims / 6 Ply |
| Temperature Resistance  | -10 °C TO +60 °C                           |