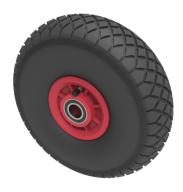

## Pneumatic 300mm Ball Bearing Wheel 155kg Load

## Product code: BZWPPB3002544D

Black pneumatic tyre on red polypropylene centre rim with a ball bearings. Fitted with a 4 ply diamond tread patterned tyre. Wheel diameter 300mm, tread width 90mm, hub 75mm, bore 25.4mm. Load capacity 155kg at 4KPH, for non-towing applications please note we manufacture to order and therefore a 24 hour delivery may not be possible. Important notice : Refer to rim for PSI rating not the tyre

| Wheel Material          | Pneumatic Tyre on Polypropylene                    |
|-------------------------|----------------------------------------------------|
|                         | Fileumatic Tyte on Folyptopylene                   |
| Diameter (mm)           | 300                                                |
| Load Capacity (kg)      | 155                                                |
| Bearing Type            | Ball                                               |
| Bore Size (mm)          | 25.4                                               |
| Tread (mm)              | 90                                                 |
| Hub Width (mm)          | 75                                                 |
| Colour / Shore Hardness | Black Pneumatic Tyre on Polypropylene Rims / 4 Ply |
| Temperature Resistance  | -10 °C TO +60 °C                                   |