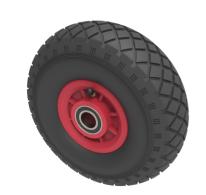

## Pneumatic 300mm Ball Bearing Wheel 155kg Load

Product code: BZWPPB300204D

Black pneumatic tyre on red polypropylene centre rim with a ball bearings. Fitted with a 4 ply diamond tread patterned tyre. Wheel diameter 300mm, tread width 90mm, hub 75mm, bore 20mm. Load capacity 155kg at 4KPH, for non-towing applications please note we manufacture to order and therefore a 24 hour delivery may not be possible. Important notice: Refer to rim for PSI rating not the tyre

| Wheel Material          | Pneumatic Tyre on Polypropylene                    |
|-------------------------|----------------------------------------------------|
| Diameter (mm)           | 300                                                |
| Load Capacity (kg)      | 155                                                |
| Bearing Type            | Ball                                               |
| Bore Size (mm)          | 20                                                 |
| Tread (mm)              | 90                                                 |
| Hub Width (mm)          | 75                                                 |
| Colour / Shore Hardness | Black Pneumatic Tyre on Polypropylene Rims / 4 Ply |
| Temperature Resistance  | -10 °C TO +60 °C                                   |