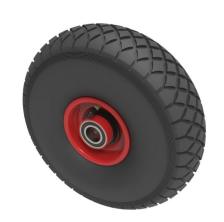

## Pneumatic 300mm Ball Bearing Wheel 250kg Load

Product code: BZWPMB300254654D

Black pneumatic tyre on red steel centre rim with ball bearings. Fitted with a 4 ply diamond tread patterned tyre. Wheel diameter 300mm, tread width 90mm, hub width 65mm, bore 25.4mm. Load capacity 250kg at 4KPH, REACH COMPLIANT. Not recommended for foam filling please take advise from the BIL Technical department or consider the BIL puncture proof range. for non-towing applications please note we manufacture to order and therefore a 24 hour delivery may not be possible.

| Wheel Material          | Pneumatic tyre on Pressed Steel            |
|-------------------------|--------------------------------------------|
| Diameter (mm)           | 300                                        |
| Load Capacity (kg)      | 250                                        |
| Bearing Type            | Ball                                       |
| Bore Size (mm)          | 25.4                                       |
| Tread (mm)              | 90                                         |
| Hub Width (mm)          | 65                                         |
| Colour / Shore Hardness | Black Pneumatic Tyre on Steel Rims / 4 Ply |
| Temperature Resistance  | -10 °C TO +60 °C                           |