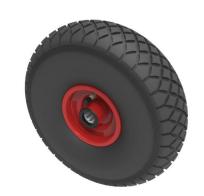

## Pneumatic 300mm Roller Bearing Wheel 250kg Load

Product code: BZWPMR300254654D

Black pneumatic tyre on red steel rim centre rim with a roller bearing. Fitted with a 4 ply diamond tread patterned tyre. Wheel diameter 300mm, tread width 90mm, hub width 65mm, bore 25.4mm. Load capacity 250kg at 4KPH, REACH COMPLIANT. Not recommended for foam filling please take advise from the BIL Technical department or consider the BIL puncture proof range. for non-towing applications please note we manufacture to order and therefore a 24 hour delivery may not be possible..

| Wheel Material          | Pneumatic tyre on Pressed Steel            |
|-------------------------|--------------------------------------------|
| Diameter (mm)           | 300                                        |
| Load Capacity (kg)      | 250                                        |
| Bearing Type            | Roller                                     |
| Bore Size (mm)          | 25.4                                       |
| Tread (mm)              | 90                                         |
| Hub Width (mm)          | 65                                         |
| Colour / Shore Hardness | Black Pneumatic Tyre on Steel Rims / 4 Ply |
| Temperature Resistance  | -10 °C TO +60 °C                           |