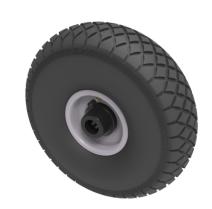

## Pneumatic 300mm Roller Bearing Wheel 250kg Load

Product code: BZWPMR300254D

Black pneumatic tyre on grey steel rim centre with a roller bearing. Fitted with a 4 ply diamond tread patterned tyre. Wheel diameter 300mm, tread width 90mm, hub width 75mm, bore 25mm. Load capacity 250kg at 4KPH,REACH COMPLIANT. Not recommended for foam filling please take advise from the BIL Technical department or consider the BIL puncture proof range. for non-towing applications please note we manufacture to order and therefore a 24 hour delivery may not be possible..

| Wheel Material          | Pneumatic tyre on Pressed Steel            |
|-------------------------|--------------------------------------------|
| Diameter (mm)           | 300                                        |
| Load Capacity (kg)      | 250                                        |
| Bearing Type            | Roller                                     |
| Bore Size (mm)          | 25                                         |
| Tread (mm)              | 90                                         |
| Hub Width (mm)          | 75                                         |
| Colour / Shore Hardness | Black Pneumatic Tyre on Steel Rims / 4 Ply |
| Temperature Resistance  | -10 °C TO +60 °C                           |