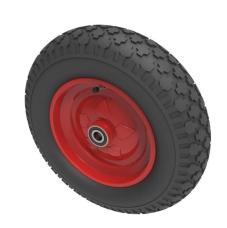

## Pneumatic 400mm Ball Bearing Wheel 200kg Load

Product code: BZWPMB40020654B

Black pneumatic tyred red steel disc centred wheel with sealed bearings. Fitted with a 4 ply block tread patterned tyre. Wheel diameter 400mm, tread width 100mm, hub 65mm, bore 20mm. Load capacity 200kg for non-towing applications. Please note we manufacture to order and therefore a 24 hour delivery may not be possible.

| Wheel Material          | Pneumatic tyre on Pressed Steel            |
|-------------------------|--------------------------------------------|
| Diameter (mm)           | 400                                        |
| Load Capacity (kg)      | 200                                        |
| Bearing Type            | Ball                                       |
| Bore Size (mm)          | 20                                         |
| Tread (mm)              | 100                                        |
| Hub Width (mm)          | 65                                         |
| Colour / Shore Hardness | Black Pneumatic Tyre on Steel Rims / 4 Ply |
| Temperature Resistance  | -10 °C TO +60 °C                           |