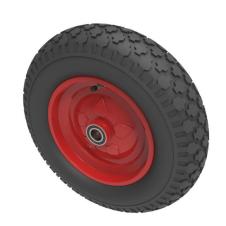

## Pneumatic 400mm Ball Bearing Wheel 200kg Load

Product code: BZWPMB400254654B

Black pneumatic tyred red steel disc centred wheel with sealed bearings. Fitted with a 4 ply block tread patterned tyre. Wheel diameter 400mm, tread width 100mm, hub 65mm, bore 25.4mm. Load capacity 200kg for non-towing applications.. Please note we manufacture to order and therefore a 24 hour delivery may not be possible.

| Wheel Material          | Pneumatic tyre on Pressed Steel            |
|-------------------------|--------------------------------------------|
| Diameter (mm)           | 400                                        |
| Load Capacity (kg)      | 200                                        |
| Bearing Type            | Ball                                       |
| Bore Size (mm)          | 25.4                                       |
| Tread (mm)              | 100                                        |
| Hub Width (mm)          | 65                                         |
| Colour / Shore Hardness | Black Pneumatic Tyre on Steel Rims / 4 Ply |
| Temperature Resistance  | -10 °C TO +60 °C                           |