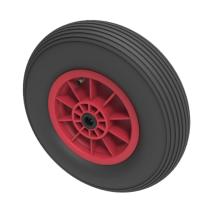

## Pneumatic 400mm Roller Bearing Wheel 180kg Load

Product code: BZWPPR400204R/E

Black pneumatic tyre on red polypropylene centre rim with a roller bearing. Fitted with a 4 ply ribbed tread patterned tyre. Wheel diameter 400mm, tread width 100mm, hub 75mm, bore 20mm. Load capacity 180kg at 4KPH, REACH COMPLIANT. Not recommended for foam filling please take advise from the BIL Technical department or consider the BIL puncture proof range. for non-towing applications please note we manufacture to order and therefore a 24 hour delivery may not be possible.Important notice: Refer to rim for PSI rating not the tyre

| Diameter (mm)           | 400                                                |
|-------------------------|----------------------------------------------------|
| Load Capacity (kg)      | 180                                                |
| Wheel Material          | Pneumatic Tyre on Polypropylene                    |
| Bearing Type            | Roller                                             |
| Tread (mm)              | 100                                                |
| Hub Width (mm)          | 75                                                 |
| Bore Size (mm)          | 20                                                 |
| Colour / Shore Hardness | Black Pneumatic Tyre on Polypropylene Rims / 4 Ply |
| Temperature Resistance  | -10 °C TO +60 °C                                   |