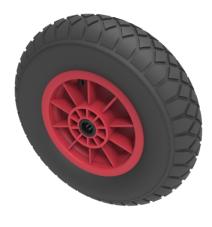

## Pneumatic 400mm Roller Bearing Wheel 200kg Load

## Product code: BZWPPR400254D

Black pneumatic tyre on red polypropylene centre rim with a roller bearing. Fitted with a 4 ply diamond tread patterned tyre. Wheel diameter 400mm, tread width 100mm, hub 75mm, bore 25mm. Load capacity 200kg at 4KPH, REACH COMPLIANT. Not recommended for foam filling please take advise from the BIL Technical department or consider the BIL puncture proof range. for non-towing applications please note we manufacture to order and therefore a 24 hour delivery may not be possible.Important notice : Refer to rim for PSI rating not the tyre

| Wheel Material          | Pneumatic Tyre on Polypropylene                    |
|-------------------------|----------------------------------------------------|
| Diameter (mm)           | 400                                                |
| Load Capacity (kg)      | 200                                                |
| Bearing Type            | Roller                                             |
| Bore Size (mm)          | 25                                                 |
| Tread (mm)              | 100                                                |
| Hub Width (mm)          | 75                                                 |
| Colour / Shore Hardness | Black Pneumatic Tyre on Polypropylene Rims / 4 Ply |
| Temperature Resistance  | -10 °C TO +60 °C                                   |