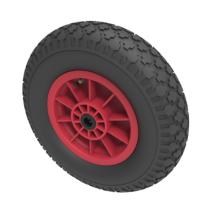

## Pneumatic 400mm Roller Bearing Wheel 200kg Load

Product code: BZWPPR400204B

Black pneumatic tyre on red polypropylene centre rim with a roller bearing. Fitted with a 4 ply block tread patterned tyre. Wheel diameter 400mm, tread width 100mm, hub 75mm, bore 20mm. Load capacity 200kg at 4KPH, REACH COMPLIANT. Not recommended for foam filling please take advise from the BIL Technical department or consider the BIL puncture proof range. for non-towing applications please note we manufacture to order and therefore a 24 hour delivery may not be possible.Important notice: Refer to rim for PSI rating not the tyre

| Wheel Material          | Pneumatic Tyre on Polypropylene                    |
|-------------------------|----------------------------------------------------|
| Diameter (mm)           | 400                                                |
| Load Capacity (kg)      | 200                                                |
| Bearing Type            | Roller                                             |
| Bore Size (mm)          | 20                                                 |
| Tread (mm)              | 100                                                |
| Hub Width (mm)          | 75                                                 |
| Colour / Shore Hardness | Black Pneumatic Tyre on Polypropylene Rims / 4 Ply |
| Temperature Resistance  | -10 °C TO +60 °C                                   |