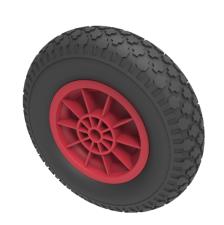

## Pneumatic 400mm Roller Bearing Wheel 200kg Load

Product code: BZWPP4002544B

Black pneumatic tyre on red polypropylene centre rim with a plain bore. Fitted with a 4 ply block tread patterned tyre. Wheel diameter 400mm, tread width 100mm, hub 66mm, bore 25.4mm. Load capacity 200kg at 4KPH, for non-towing applications please note we manufacture to order and therefore a 24 hour delivery may not be possible. Important notice: Refer to rim ing not the tyre

| Wheel Material          | Pneumatic Tyre on Polypropylene                    |
|-------------------------|----------------------------------------------------|
| Diameter (mm)           | 400                                                |
| Load Capacity (kg)      | 200                                                |
| Bearing Type            | Plain                                              |
| Bore Size (mm)          | 25.4                                               |
| Tread (mm)              | 100                                                |
| Hub Width (mm)          | 66                                                 |
| Colour / Shore Hardness | Black Pneumatic Tyre on Polypropylene Rims / 4 Ply |
| Temperature Resistance  | -10 °C TO +60 °C                                   |