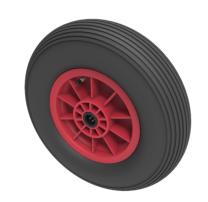

## Pneumatic 400mm Roller Bearing Wheel 200kg Load

Product code: BZWPPR4002544R

Black pneumatic tyre on red polypropylene centre rim with a roller bearing. Fitted with a 4 ply ribbed tread patterned tyre. Wheel diameter 400mm, tread width 100mm, hub 75mm, bore 25.4mm. Load capacity 200kg at 4KPH, REACH COMPLIANT. Not recommended for foam filling please take advise from the BIL Technical department or consider the BIL puncture proof range. for non-towing applications please note we manufacture to order and therefore a 24 hour delivery may not be possible.Important notice: Refer to rim for PSI rating not the tyre

| Wheel Material          | Pneumatic Tyre on Polypropylene                    |
|-------------------------|----------------------------------------------------|
| Diameter (mm)           | 400                                                |
| Load Capacity (kg)      | 200                                                |
| Bearing Type            | Roller                                             |
| Bore Size (mm)          | 25.4                                               |
| Tread (mm)              | 100                                                |
| Hub Width (mm)          | 75                                                 |
| Colour / Shore Hardness | Black Pneumatic Tyre on Polypropylene Rims / 4 Ply |
| Temperature Resistance  | -10 °C TO +60 °C                                   |