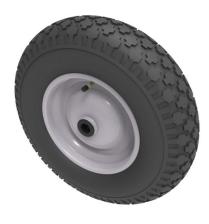

## Pneumatic 400mm Roller Bearing Wheel 200kg Load

## Product code: BZWPMR400204B

Black pneumatic tyre grey steel disc centred wheel with a roller bearing bore (sorry no grease nipple). Fitted with a 4 ply blocked tread patterned tyre. Wheel diameter 400mm, tread width 100mm, hub 75mm, bore 20mm. Load capacity 200kg for non-towing applications please note we manufacture to order and therefore a 24 hour delivery may not be possible.

| Wheel Material          | Pneumatic tyre on Pressed Steel            |
|-------------------------|--------------------------------------------|
| Diameter (mm)           | 400                                        |
| Load Capacity (kg)      | 200                                        |
| Bearing Type            | Roller                                     |
| Bore Size (mm)          | 20                                         |
| Tread (mm)              | 100                                        |
| Hub Width (mm)          | 75                                         |
| Colour / Shore Hardness | Black Pneumatic Tyre on Steel Rims / 4 Ply |
| Temperature Resistance  | -10 °C TO +60 °C                           |