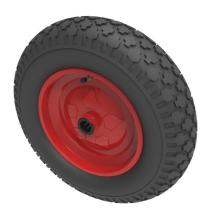

## Pneumatic 400mm Roller Bearing Wheel 200kg Load

## Product code: BZWPMR40025654B

Black pneumatic tyred red steel disc centred wheel with a roller bearing bore (sorry no grease nipple). Fitted with a 4 ply block tread patterned tyre. Wheel diameter 400mm, tread width 100mm, hub 65mm, bore 25mm. Load capacity 200kg for non-towing applications.please note we manufacture to order and therefore a 24 hour delivery may not be possible..

| Wheel Material          | Pneumatic tyre on Pressed Steel            |
|-------------------------|--------------------------------------------|
| Diameter (mm)           | 400                                        |
| Load Capacity (kg)      | 200                                        |
| Bearing Type            | Roller                                     |
| Bore Size (mm)          | 25                                         |
| Tread (mm)              | 100                                        |
| Hub Width (mm)          | 65                                         |
| Colour / Shore Hardness | Black Pneumatic Tyre on Steel Rims / 4 Ply |
| Temperature Resistance  | -10 °C TO +60 °C                           |