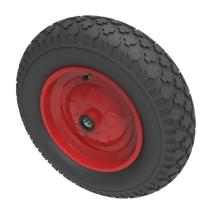

## Product code: BZWPMR400254654B

Black pneumatic tyred red steel disc centred wheel with a roller bearing bore (sorry no grease nipple). Fitted with a 4 ply blocked tread patterned tyre. Wheel diameter 400mm, tread width 100mm, hub 65mm, bore 25.4mm. Load capacity 200kg for non-towing applications. Please note we manufacture to order and therefore a 24 hour delivery may not be possible.

| Wheel Material          | Pneumatic tyre on Pressed Steel            |
|-------------------------|--------------------------------------------|
| Diameter (mm)           | 400                                        |
| Load Capacity (kg)      | 200                                        |
| Bearing Type            | Roller                                     |
| Bore Size (mm)          | 25.4                                       |
| Tread (mm)              | 100                                        |
| Hub Width (mm)          | 65                                         |
| Colour / Shore Hardness | Black Pneumatic Tyre on Steel Rims / 4 Ply |
| Temperature Resistance  | -10 °C TO +60 °C                           |