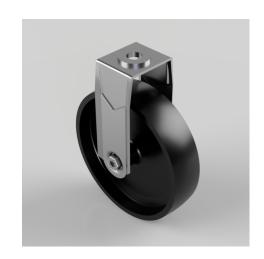

## Polypropylene Bolt Hole Fixed Castor 100mm 70kg Load

Product code: BZRAF100PLBH10

Pressed steel fixed castor with 10mm bolt hole fixing fitted with a black polypropylene wheel with a plain bore. Wheel diameter 100mm, tread width 24mm, overall height 124mm. Load capacity 70kg. \*\*MANUFACTURED TO ORDER\*\*

| Diameter (mm)            | 100                 |
|--------------------------|---------------------|
| Fixing Option            | Bolt Hole           |
| Castor Type              | Fixed               |
| Head Dia (mm)            | 21                  |
| Height (mm)              | 124                 |
| Bearing Type             | Plain               |
| Wheel Material           | Polypropylene       |
| Colour / Shore Hardness  | Black Polypropylene |
| Fork Thickness (mm)      | 1.8                 |
| Temperature Resistance   | -15 °C TO +80 °C    |
| To Suit Fixing Bolt (mm) | 10                  |
| Tread (mm)               | 24                  |
| Load Capacity (kg)       | 70                  |