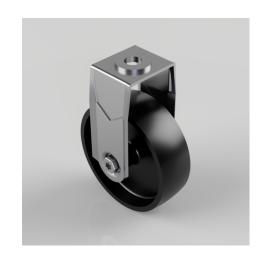

## Polypropylene Bolt Hole Fixed Castor 75mm 60kg Load

**Product code: BZRAF75PLBH10** 

Pressed steel fixed castor with a 10mm bolt hole fitted with a black polypropylene centred wheel with a plain bore. Wheel diameter 75mm, tread width 24mm, overall height 101mm with a Load capacity 50kg. \*\*MANUFACTURED TO ORDER\*\*

| Diameter (mm)            | 75                  |
|--------------------------|---------------------|
|                          | 10                  |
| Fixing Option            | Bolt Hole           |
| Castor Type              | Fixed               |
| Head Dia (mm)            | 21                  |
| Height (mm)              | 101                 |
| Bearing Type             | Plain               |
| Wheel Material           | Polypropylene       |
| Colour / Shore Hardness  | Black Polypropylene |
| Fork Thickness (mm)      | 1.8                 |
| Temperature Resistance   | -15 °C TO +80 °C    |
| To Suit Fixing Bolt (mm) | 10                  |
| Tread (mm)               | 24                  |
| Load Capacity (kg)       | 60                  |