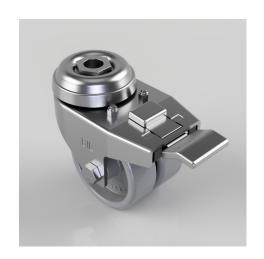

## Polypropylene Bolt Hole Swivel Castor Brake 50mm 60kg Load

Product code: 2BZD50PLBH10SWB/GREY

Pressed steel twin wheel swivel castor with a 10mm bolt hole fixing fitted with 2 grey polypropylene wheels with a Plain Bore and swivel wheel brake. Wheel diameter 50mm, tread width 18mm x 2, overall height 70mm. Load capacity 60kg.

| Diameter (mm)            | 50                           |
|--------------------------|------------------------------|
| Fixing Option            | Bolt Hole                    |
| Castor Type              | Swivel with Total Lock Brake |
| Head Dia (mm)            | 45                           |
| Height (mm)              | 70                           |
| Bearing Type             | Plain                        |
| Swivel Radius (mm)       | 80                           |
| Wheel Material           | Polypropylene                |
| Colour / Shore Hardness  | Black Polypropylene          |
| Fork Thickness (mm)      | 2                            |
| Temperature Resistance   | -15 °C TO +80 °C             |
| To Suit Fixing Bolt (mm) | 10                           |
| Tread (mm)               | 2 x 18                       |
| Load Capacity (kg)       | 60                           |