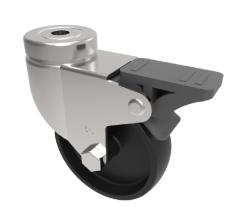

## Polypropylene Bolt Hole Swivel Castor Brake 75mm 50kg Load

Product code: BZA75PLBH10SWB

Pressed steel swiver castor with 10mm bolt hole fixing fitted with a black polypropylene centre wheel with plain bore and total lock brake. Wheel diameter 75mm, tread width 22mm, overall height 101mm, Load capacity 50kg.

| Diameter (mm)            | 75                           |
|--------------------------|------------------------------|
| Fixing Option            | Bolt Hole                    |
| Castor Type              | Swivel with Total Lock Brake |
| Head Dia (mm)            | 41                           |
| Height (mm)              | 101                          |
| Bearing Type             | Plain                        |
| Swivel Radius (mm)       | 92                           |
| Wheel Material           | Polypropylene                |
| Colour / Shore Hardness  | Black Polypropylene          |
| Fork Thickness (mm)      | 2                            |
| Temperature Resistance   | -15 °C TO +80 °C             |
| To Suit Fixing Bolt (mm) | 10                           |
| Tread (mm)               | 22                           |
| Load Capacity (kg)       | 50                           |