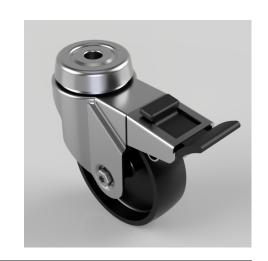

## Polypropylene Bolt Hole Swivel Castor Brake 75mm 60kg Load

Product code: BZRA75PLBH10SWB

Pressed steel swivel castor with a 10mm bolt hole fitted with a black polypropylene centred wheel with a plain bore and a total lock brake. Wheel diameter 75mm, tread width 24mm, overall height 101mm with a Load capacity 60kg.