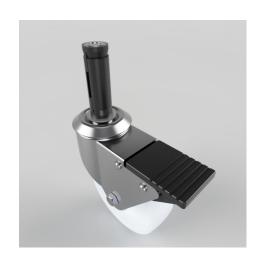

## Polypropylene Swivel Braked Expander 100mm 125kg

Product code: BZBC100PLBSWBEXR21

Pressed steel swivel castor fitted with a 21.5mm to 24mm round expander and a white polypropylene wheel with a roller bearing and total lock brake. Wheel diameter 100mm, tread width 30mm, overall height 126mm, Load capacity 125kg.

| Height (mm)             | 128                              |
|-------------------------|----------------------------------|
| Tread (mm)              | 32                               |
| Bearing Type            | Roller                           |
| Diameter (mm)           | 100                              |
| Wheel Material          | Polypropylene                    |
| Fixing Option           | Bolt Hole, Expander              |
| Castor Type             | Swivel with Total Lock Brake     |
| Load Capacity (kg)      | 125                              |
| Swivel Radius (mm)      | 115                              |
| Expander Type (mm)      | Round Expander to Suit 21.5 - 24 |
| Fork Thickness (mm)     | 2                                |
| Head Dia (mm)           | 60                               |
| Colour / Shore Hardness | White Polypropylene              |
| Temperature Resistance  | -15 °C TO +60 °C                 |