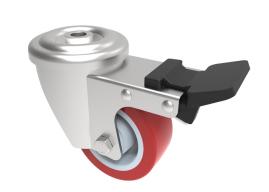

## Polyurethane Bolt Hole Swivel Castor Brake 80mm 190kg Load

Product code: SSXM80NPBH12SWB

| Diameter (mm)            | 80                                         |
|--------------------------|--------------------------------------------|
| Fixing Option            | Bolt Hole                                  |
| Castor Type              | Swivel with Total Lock Brake               |
| Height (mm)              | 110                                        |
| Wheel Material           | Polyurethane on Nylon                      |
| Colour / Shore Hardness  | Red Polyurethane on Nylon Rim / 96 Shore A |
| Bearing Type             | Plain                                      |
| Tread (mm)               | 30                                         |
| Fork Thickness (mm)      | 2.5                                        |
| To Suit Fixing Bolt (mm) | 12                                         |
| Load Capacity (kg)       | 190                                        |
| Temperature Resistance   | -30 °C to +130 °C                          |
| Head Dia (mm)            | 78                                         |
| Swivel Radius (mm)       | 125                                        |