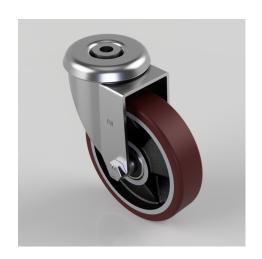

## Polyurethane Cast Iron Bolt Hole Swivel Castor 125mm 300kg Load

Product code: BZEH125PTBJBH12

Pressed steel swivel castor with a 12mm bolt hole fixing fitted with a brown polyurethane tyred on a cast iron centred wheel with ball bearings. Wheel diameter 125mm, tread width 30mm, overall height 156mm, Load capacity 300kg.

| Diameter (mm)            | 125                                              |
|--------------------------|--------------------------------------------------|
| Castor Type              | Swivel                                           |
| Fixing Option            | Bolt Hole                                        |
| Height (mm)              | 156                                              |
| Wheel Material           | Polyurethane on Cast Iron                        |
| Colour / Shore Hardness  | Brown Polyurethane on Cast Iron Rim / 94 Shore A |
| Temperature Resistance   | -20 °C TO +80 °C                                 |
| Bearing Type             | Ball                                             |
| Load Capacity (kg)       | 300                                              |
| Tread (mm)               | 30                                               |
| Swivel Radius (mm)       | 106                                              |
| Head Dia (mm)            | 78                                               |
| Fork Thickness (mm)      | 3                                                |
| To Suit Fixing Bolt (mm) | 12                                               |