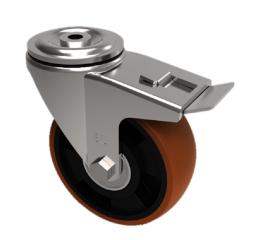

## Polyurethane Cast Iron Bolt Hole Swivel Castor 80mm 250kg Load

Product code: BZH80PTBJBH12SWB

Pressed steel swivel castor with a 12mm bolt hole fitted with a polyurethane tyred wheel on cast iron centre with ball bearings and a total lock brake. Wheel diameter 80mm, tread width 36mm, overall height 110mm, Load capacity 250kg.

| Diameter (mm)            | 80                                               |
|--------------------------|--------------------------------------------------|
| Castor Type              | Swivel with Total Lock Brake                     |
| Fixing Option            | Bolt Hole                                        |
| Height (mm)              | 110                                              |
| Wheel Material           | Polyurethane on Cast Iron                        |
| Colour / Shore Hardness  | Brown Polyurethane on Cast Iron Rim / 94 Shore A |
| Temperature Resistance   | -20 °C TO +80 °C                                 |
| Bearing Type             | Ball                                             |
| Load Capacity (kg)       | 250                                              |
| Tread (mm)               | 36                                               |
| Swivel Radius (mm)       | 125                                              |
| Head Dia (mm)            | 76                                               |
| Fork Thickness (mm)      | 4                                                |
| To Suit Fixing Bolt (mm) | 12                                               |