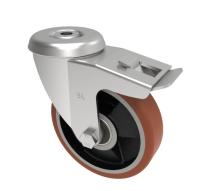

## Polyurethane Cast Iron Bolt Hole Swivel Castor Brake 125mm 300kg Load

Product code: BZEH125PTBJBH12SWB

| Diameter (mm)            | 125                                              |
|--------------------------|--------------------------------------------------|
| Castor Type              | Swivel with Total Lock Brake                     |
| Fixing Option            | Bolt Hole                                        |
| Height (mm)              | 155                                              |
| Wheel Material           | Polyurethane on Cast Iron                        |
| Colour / Shore Hardness  | Brown Polyurethane on Cast Iron Rim / 94 Shore A |
| Temperature Resistance   | -20 °C TO +80 °C                                 |
| Bearing Type             | Ball                                             |
| Load Capacity (kg)       | 300                                              |
| Tread (mm)               | 30                                               |
| Swivel Radius (mm)       | 120                                              |
| Head Dia (mm)            | 76                                               |
| Fork Thickness (mm)      | 3                                                |
| To Suit Fixing Bolt (mm) | 12                                               |