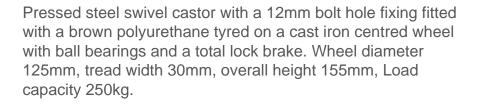

## Polyurethane Cast Iron Bolt Hole Swivel Castor Brake 125mm 300kg Load

Product code: BZEH125PTBJBH12SWB

| Diameter (mm)            | 125                                              |
|--------------------------|--------------------------------------------------|
| Castor Type              | Swivel with Total Lock Brake                     |
| Fixing Option            | Bolt Hole                                        |
| Height (mm)              | 155                                              |
| Wheel Material           | Polyurethane on Cast Iron                        |
| Colour / Shore Hardness  | Brown Polyurethane on Cast Iron Rim / 94 Shore A |
| Temperature Resistance   | -20 °C TO +80 °C                                 |
| Bearing Type             | Ball                                             |
| Load Capacity (kg)       | 300                                              |
| Tread (mm)               | 30                                               |
| Swivel Radius (mm)       | 120                                              |
| Head Dia (mm)            | 76                                               |
| Fork Thickness (mm)      | 3                                                |
| To Suit Fixing Bolt (mm) | 12                                               |