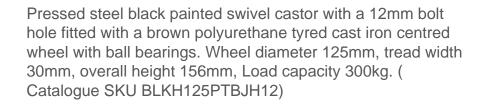

## Polyurethane Cast Iron Bolthole Swivel Castor 125mm 300kg Load

Product code: BLKH125PTBJBH12

| Diameter (mm)            | 125                                              |
|--------------------------|--------------------------------------------------|
| Castor Type              | Swivel                                           |
| Fixing Option            | Bolt Hole                                        |
| Height (mm)              | 155                                              |
| Wheel Material           | Polyurethane on Cast Iron                        |
| Colour / Shore Hardness  | Brown Polyurethane on Cast Iron Rim / 94 Shore A |
| Temperature Resistance   | -20 °C TO +80 °C                                 |
| Bearing Type             | Ball                                             |
| Load Capacity (kg)       | 300                                              |
| Tread (mm)               | 30                                               |
| Swivel Radius (mm)       | 115                                              |
| Head Dia (mm)            | 76                                               |
| Fork Thickness (mm)      | 3                                                |
| To Suit Fixing Bolt (mm) | 12                                               |