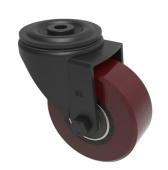

## Polyurethane Cast Iron Bolthole Swivel Castor 125mm 300kg Load

Product code: BLKH125PTBJBH12

| Diameter (mm)            | 125                                              |
|--------------------------|--------------------------------------------------|
| Castor Type              | Swivel                                           |
| Fixing Option            | Bolt Hole                                        |
| Height (mm)              | 155                                              |
| Wheel Material           | Polyurethane on Cast Iron                        |
| Colour / Shore Hardness  | Brown Polyurethane on Cast Iron Rim / 94 Shore A |
| Temperature Resistance   | -20 °C TO +80 °C                                 |
| Bearing Type             | Ball                                             |
| Load Capacity (kg)       | 300                                              |
| Tread (mm)               | 30                                               |
| Swivel Radius (mm)       | 115                                              |
| Head Dia (mm)            | 76                                               |
| Fork Thickness (mm)      | 3                                                |
| To Suit Fixing Bolt (mm) | 12                                               |